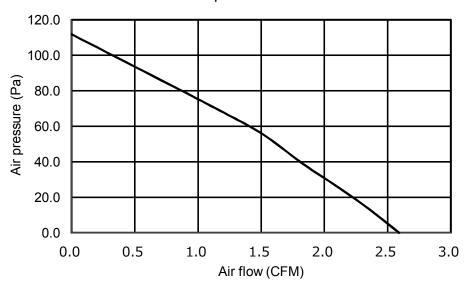

#### **■**Performance

| (Ta=25°C) | 2) | (Ta=25°C |
|-----------|----|----------|
|-----------|----|----------|

| Model Type        |               | HY60Q05 |
|-------------------|---------------|---------|
| Dimensions        | [mm]          | 60×60×5 |
| Rated voltage     | [V]           | 5       |
| Rated current     | [A]           | 0.20    |
| Max. air flow     | [CFM]         | 2.59    |
|                   | [m³/min]      | 0.073   |
| Max. air pressure | [Pa]          | 111.8   |
| Noise level(typ.) | * [dBA] at 1m | 28      |
| Speed (typ.)      | [rpm]         | 4,800   |

### Air flow vs. pressure characteristic

● The specifications are subject to change without notice due to continual improvements.