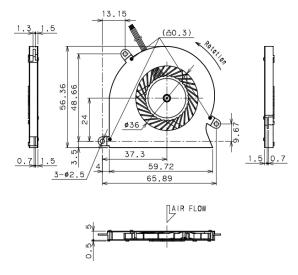

# **SEPA** / NIPPON KEIKI WORKS, LTD

## Double Inlet Blower Fan HY60Q

#### **■**Shapes & dimensions



#### **■**Performance

| (Ta=25°C) | 2) | (Ta=25°C |
|-----------|----|----------|
|-----------|----|----------|

| Model Type        |               | HY60Q05 |
|-------------------|---------------|---------|
| Dimensions        | [mm]          | 60×60×5 |
| Rated voltage     | [V]           | 5       |
| Rated current     | [A]           | 0.20    |
| Max. air flow     | [CFM]         | 2.59    |
|                   | [m³/min]      | 0.073   |
| Max. air pressure | [Pa]          | 111.8   |
| Noise level(typ.) | * [dBA] at 1m | 28      |
| Speed (typ.)      | [rpm]         | 4,800   |

Note: (\*) Measured at 1m from the air intake side of the fan.

### Air flow vs. pressure characteristic



● The specifications are subject to change without notice due to continual improvements.