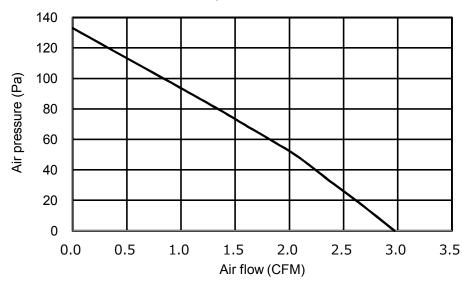

## **■**Performance

(Ta=25°C)

| Model Type        |               | HY60W05 |
|-------------------|---------------|---------|
| Dimensions        | [mm]          | 60×60×6 |
| Rated voltage     | [V]           | 5       |
| Rated current     | [A]           | 0.24    |
| Max. air flow     | [CFM]         | 2.97    |
|                   | [m³/min]      | 0.084   |
| Max. air pressure | [Pa]          | 133.0   |
| Noise level(typ.) | * [dBA] at 1m | 31      |
| Speed (typ.)      | [rpm]         | 4,800   |

Note: (\*) Measured at 1m from the air intake side of the fan.

Air flow vs. pressure characteristic

● The specifications are subject to change without notice due to continual improvements.