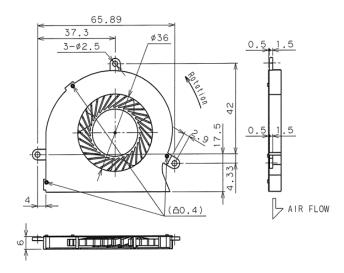

## **■**Shapes & dimensions

## **■**Performance

(Ta=25°C)

| Model Type        |               | HY60W05 |
|-------------------|---------------|---------|
| Dimensions        | [mm]          | 60×60×6 |
| Rated voltage     | [V]           | 5       |
| Rated current     | [A]           | 0.24    |
| Max. air flow     | [CFM]         | 2.97    |
|                   | [m³/min]      | 0.084   |
| Max. air pressure | [Pa]          | 133.0   |
| Noise level(typ.) | * [dBA] at 1m | 31      |
| Speed (typ.)      | [rpm]         | 4,800   |