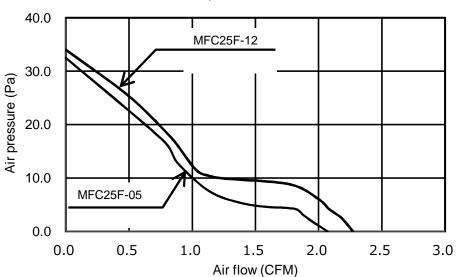

### ■ Performance

|                   |                       |           | (Ta=25°C) |
|-------------------|-----------------------|-----------|-----------|
| Model Type        |                       | MFC25F-05 | MFC25F-12 |
| Dimensions        | [mm]                  | 25×25×10  | 25×25×10  |
| Rated voltage     | [V]                   | 5         | 12        |
| Rated current     | [A]                   | 0.11      | 0.06      |
| Max. air flow     | [CFM]                 | 2.09      | 2.26      |
|                   | [m <sup>3</sup> /min] | 0.059     | 0.064     |
| Max. air pressure | [Pa]                  | 32.5      | 34        |
| Noise level(typ.) | [dBA] at 1m           | 21        | 21        |
| Speed (typ.)      | [rpm]                 | 9,300     | 10,000    |

#### Air flow vs. pressure characteristic

The specifications are subject to change without notice due to continual improvements.