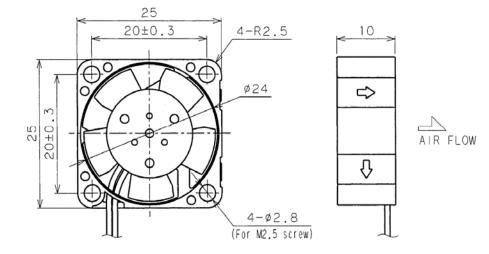

# **SEPA / NIPPON KEIKI WORKS, LTD**

## Axial Fan MFC25F

#### ■Shapes & dimensions



### ■ Performance

|                   |                       |           | (Ta=25°C) |
|-------------------|-----------------------|-----------|-----------|
| Model Type        |                       | MFC25F-05 | MFC25F-12 |
| Dimensions        | [mm]                  | 25×25×10  | 25×25×10  |
| Rated voltage     | [V]                   | 5         | 12        |
| Rated current     | [A]                   | 0.11      | 0.06      |
| Max. air flow     | [CFM]                 | 2.09      | 2.26      |
|                   | [m <sup>3</sup> /min] | 0.059     | 0.064     |
| Max. air pressure | [Pa]                  | 32.5      | 34        |
| Noise level(typ.) | [dBA] at 1m           | 21        | 21        |
| Speed (typ.)      | [rpm]                 | 9,300     | 10,000    |

 $\parti